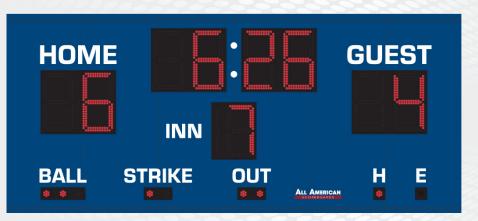

| 2                                                                                                     | BALL STRIKE OUT H E                                                                                                                                                                                                                                                                                                                                                       |
|-------------------------------------------------------------------------------------------------------|---------------------------------------------------------------------------------------------------------------------------------------------------------------------------------------------------------------------------------------------------------------------------------------------------------------------------------------------------------------------------|
| STANDARD COLORS (CUSTOM COLORS AVAILABLE) BLACK NAVY BLUE LIGHT PURPLE BURGUNDY RED FORET GREEN GREEN |                                                                                                                                                                                                                                                                                                                                                                           |
| OVERALL DIMENSION                                                                                     | 5' High x 12' Wide x 5" Depth. Additional 1.5" mounting flange on top and bottom. Style available in other sizes.                                                                                                                                                                                                                                                         |
| CONSTRUCTION                                                                                          | Fabricated 20 and 22 GA Powder Coated Galvanneal.                                                                                                                                                                                                                                                                                                                         |
| INFORMATION                                                                                           | Game Clock (18"), Home & Guest Runs (18"), Inning (16"), Ball, Strike, Out, Hit (2" Indicators).                                                                                                                                                                                                                                                                          |
| CAPTIONS                                                                                              | White vinyl captions: Home & Guest (6"), Inn (4.5"), Ball, Strike, Out (4.5").                                                                                                                                                                                                                                                                                            |
| HORN                                                                                                  | Optional 100dB or 110 dB horn available. Recommended to be wired at time of manufacture.                                                                                                                                                                                                                                                                                  |
| ELECTRONICS / DIGITS                                                                                  | 100% solid state, microprocessor controlled system with locking connectors. Ultra bright, exposed Red LED digits.                                                                                                                                                                                                                                                         |
| SERVICING                                                                                             | Sign will be serviceable by removing the home score face to access components.                                                                                                                                                                                                                                                                                            |
| COMMUNICATION                                                                                         | Radio communication is standard using a 2.4 GHz Frequency hopping spread spectrum transceiver. Hardwire optional on scoreboard, recommended to be installed at time of manufacture.                                                                                                                                                                                       |
| POWER REQUIREMENTS                                                                                    | 120VAC, 1.3 Amp. Installer to provide connection point or junction box to scoreboard. 20 Amp circuit recommended.                                                                                                                                                                                                                                                         |
| INSTALLATION                                                                                          | May be mounted to nearly any wall surface or a minimum of 2 posts/beams. Number and size of beams is dependent on soil condition and IBC wind loading requirements. Hardware supplied to mount by drilling through the scoreboard flange and I-beam. Pressure and additional clamping systems available. Pole/beam installations require supplied mounting bar on flange. |
| ESTIMATED WEIGHT                                                                                      | 239 lbs.                                                                                                                                                                                                                                                                                                                                                                  |
| WARRANTY                                                                                              | Five year guarantee against defects in materials and workmanship. Factory repair service for parts in warranty. Union label. UL Certified.                                                                                                                                                                                                                                |
| ADDITIONAL OPTIONS                                                                                    | Protective Lens Kit (-PLK). White, Green, Amber digits available (Red is                                                                                                                                                                                                                                                                                                  |